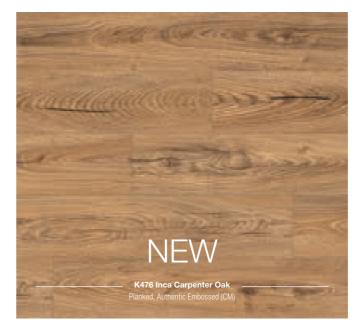

#### **AUTHENTIC EMBOSSED**

The high quality Authentic Embossed structures feature elegant contrasting and a thrilling multi-gloss effect that emphasises the depth of the structure with matt and gloss elements that reflect the light differently. The synchronous pores follow the grain of the decor, meaning they flawlessly mimic the character of natural wood.