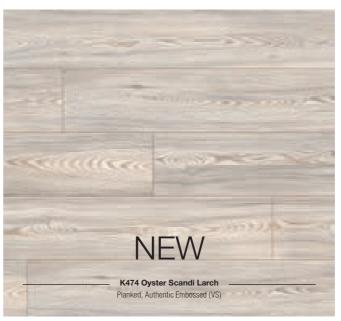

s allow individual panels to be joined together quickly with minimal tools or complications.



#### 4-SIDED BEVELLED EDGES

The planks have bevelled edges on all four sides of the panel to ensure an authentic floorboard appearance.



#### **UTILIZATION CLASS / AC RATING**

AC4 - Class 23/32 (EN 13329)

Suitable for living areas with heavy utilization and commercial areas with medium utilization.



#### A.B.C. ANTI BACTERIAL COMFORT

Keeping your flooring as clean and free of bactria as possible is naturally a major concern. A KronoOriginal® A.B.C. Anti Bacterial Comfort inhibits the growth of bacteria on your flooring and provides you with the peace-off-mind that comes from a healthy home environment.



#### Textures:













\*Tested germs: Staphylococcus aureus



















































## Installation & accessoires

**Get more out of your KronoOriginal®-floor –** using optimally matched accessories. Whether you are looking for the right underlay, baseboards, end pieces, corners and profiles for a harmonious finish, practical tools or the right cleaning agent – discover the full range in our accessories catalog at:







#### www.krono-original.com



www.krono-original.com www.facebook.com/KronoOriginal



Kronoflooring GmbH Mühlbacher Straße 1 · 01561 Lampertswalde · Germany Tel: +49 3522 33-30 · Fax: +49 3522 33-399 · info@krono-original.com