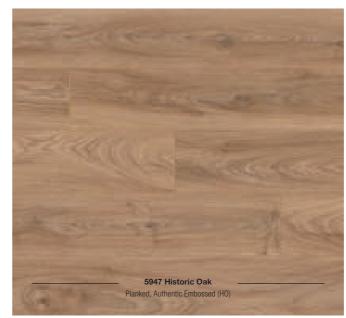

#### **AUTHENTIC EMBOSSED**

The high quality Authentic Embossed structures feature elegant contrasting and a thrilling multi-gloss effect that emphasises the depth of the structure with matt and gloss elements that reflect the light differently. The synchronous pores follow the grain of the decor, meaning they flawlessly mimic the character of natural wood.