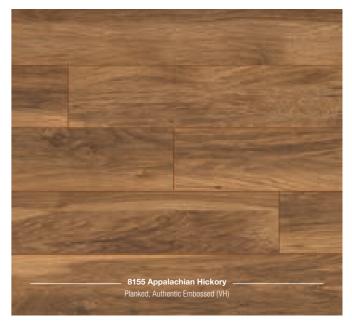

#### **AUTHENTIC EMBOSSED**

The high quality Authentic Embossed structures feature elegant contrasting and a thrilling multi-gloss effect that emphasises the depth of the structure with matt and gloss elements that reflect the light differently. The synchronous pores follow the grain of the decor, meaning they flawlessly mimic the character of natural wood.