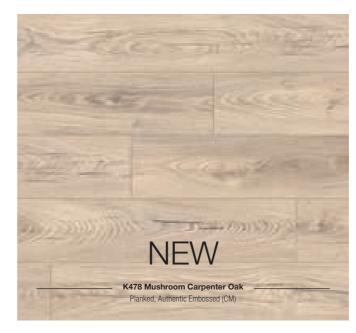

profiles allow individual panels to be joined together quickly with minimal tools or complications.



#### 4-SIDED BEVELLED EDGES

The planks have bevelled edges on all four sides of the panel to ensure an authentic floorboard appearance.



#### **UTILIZATION CLASS / AC RATING**

AC4 - Class 23/32 (EN 13329)

Suitable for living areas with heavy utilization and commercial areas with medium utilization.



#### A.B.C. ANTI BACTERIAL COMFORT

Keeping your flooring as clean and free of bactria as possible is naturally a major concern. A KronoOriginal® A.B.C. Anti Bacterial Comfort inhibits the growth of bacteria on your flooring and provides you with the peace-off-mind that comes from a healthy home environment.



#### Textures:













\*Tested germs: Staphylococcus aureus



















































## Installation & accessoires

**Get more out of your KronoOriginal®-floor –** using optimally matched accessories. Whether you are looking for the right underlay, baseboards, end pieces, corners and profiles for a harmonious finish, practical tools or the right cleaning agent – discover the full range in our accessories catalog at:







#### www.krono-original.com



www.krono-original.com www.facebook.com/KronoOriginal



Kronoflooring GmbH Mühlbacher Straße 1 · 01561 Lampertswalde · Germany Tel: +49 3522 33-30 · Fax: +49 3522 33-399 · info@krono-original.com