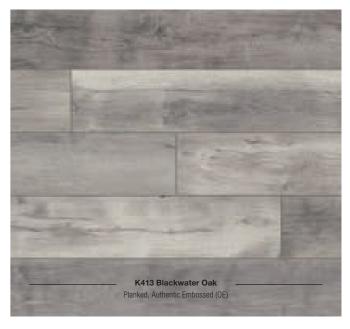

#### **AUTHENTIC EMBOSSED**

The high quality Authentic Embossed structures feature elegant contrasting and a thrilling multi-gloss effect that emphasises the depth of the structure with matt and gloss elements that reflect the light differently. The synchronous pores follow the grain of the decor, meaning they flawlessly mimic the character of natural wood.