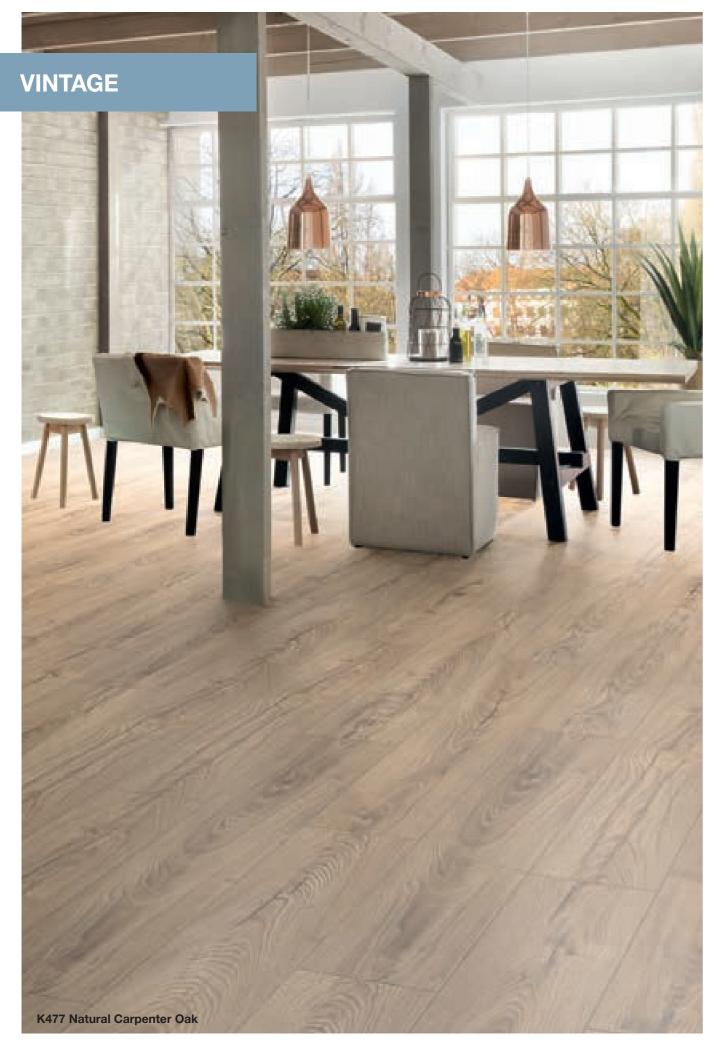

files allow individual panels to be joined together quickly with minimal tools or complications.



#### 4-SIDED BEVELLED EDGES

The planks have bevelled edges on all four sides of the panel to ensure an authentic floorboard appearance.



#### **UTILIZATION CLASS / AC RATING**

AC4 - Class 23/32 (EN 13329)

Suitable for living areas with heavy utilization and commercial areas with medium utilization.



#### A.B.C. ANTI BACTERIAL COMFORT

Keeping your flooring as clean and free of bactria as possible is naturally a major concern. A KronoOriginal® A.B.C. Anti Bacterial Comfort inhibits the growth of bacteria on your flooring and provides you with the peace-off-mind that comes from a healthy home environment.



#### Textures:













\*Tested germs: Staphylococcus aureus



















































## Installation & accessoires

**Get more out of your KronoOriginal®-floor –** using optimally matched accessories. Whether you are looking for the right underlay, baseboards, end pieces, corners and profiles for a harmonious finish, practical tools or the right cleaning agent – discover the full range in our accessories catalog at:







#### www.krono-original.com



www.krono-original.com www.facebook.com/KronoOriginal



Kronoflooring GmbH Mühlbacher Straße 1 · 01561 Lampertswalde · Germany Tel: +49 3522 33-30 · Fax: +49 3522 33-399 · info@krono-original.com