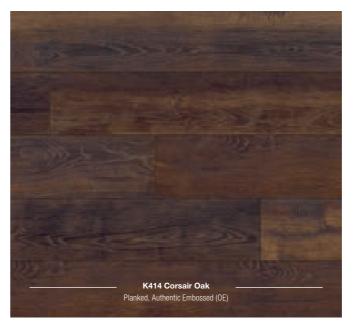

#### **AUTHENTIC EMBOSSED**

The high quality Authentic Embossed structures feature elegant contrasting and a thrilling multi-gloss effect that emphasises the depth of the structure with matt and gloss elements that reflect the light differently. The synchronous pores follow the grain of the decor, meaning they flawlessly mimic the character of natural wood.