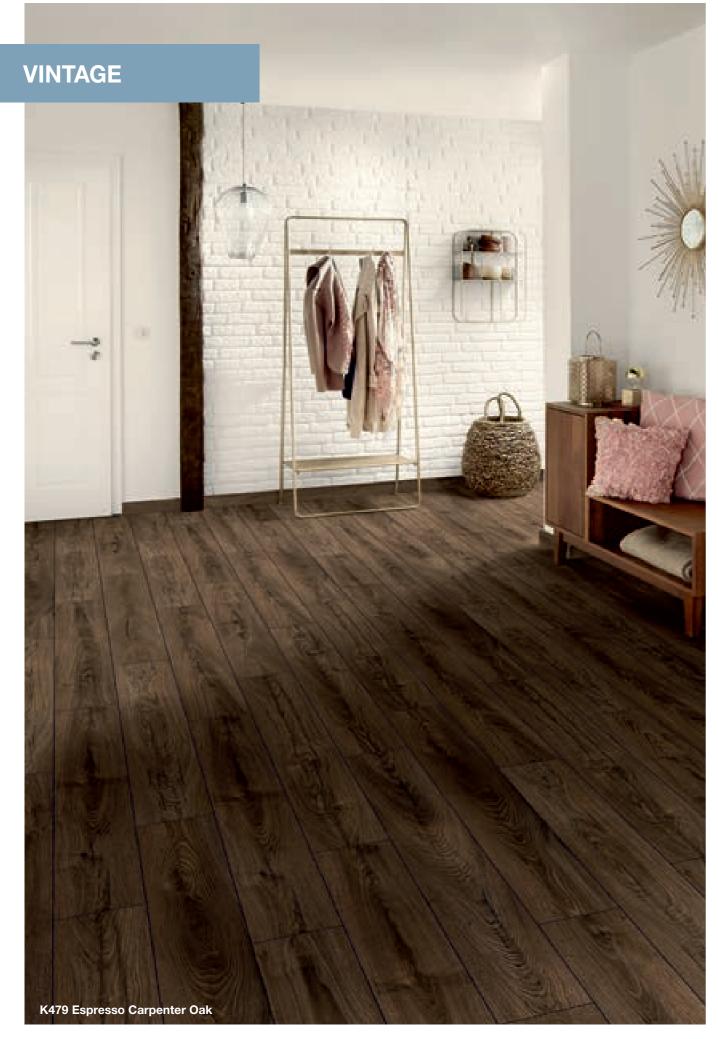

anels to be joined together quickly with minimal tools or complications.



#### 4-SIDED BEVELLED EDGES

The planks have bevelled edges on all four sides of the panel to ensure an authentic floorboard appearance.



#### **UTILIZATION CLASS / AC RATING**

AC4 - Class 23/32 (EN 13329)

Suitable for living areas with heavy utilization and commercial areas with medium utilization.



#### A.B.C. ANTI BACTERIAL COMFORT

Keeping your flooring as clean and free of bactria as possible is naturally a major concern. A KronoOriginal® A.B.C. Anti Bacterial Comfort inhibits the growth of bacteria on your flooring and provides you with the peace-off-mind that comes from a healthy home environment.



#### Textures:













\*Tested germs: Staphylococcus aureus



















































## Installation & accessoires

**Get more out of your KronoOriginal®-floor –** using optimally matched accessories. Whether you are looking for the right underlay, baseboards, end pieces, corners and profiles for a harmonious finish, practical tools or the right cleaning agent – discover the full range in our accessories catalog at:







#### www.krono-original.com



www.krono-original.com www.facebook.com/KronoOriginal



Kronoflooring GmbH Mühlbacher Straße 1 · 01561 Lampertswalde · Germany Tel: +49 3522 33-30 · Fax: +49 3522 33-399 · info@krono-original.com