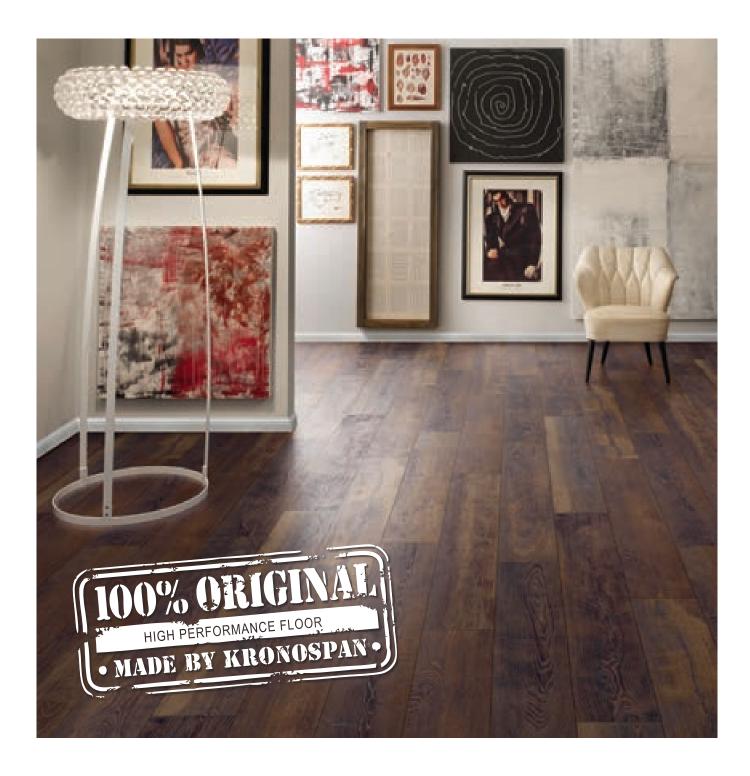

Made by Kronospan

#### **AUTHENTIC EMBOSSED**

The high quality Authentic Embossed structures feature elegant contrasting and a thrilling multi-gloss effect that emphasises the depth of the structure with matt and gloss elements that reflect the light differently. The synchronous pores follow the grain of the decor, meaning they flawlessly mimic the character of natural wood.