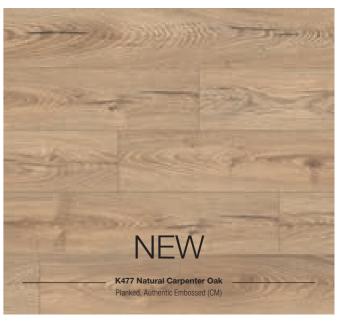

#### **AUTHENTIC EMBOSSED**

The high quality Authentic Embossed structures feature elegant contrasting and a thrilling multi-gloss effect that emphasises the depth of the structure with matt and gloss elements that reflect the light differently. The synchronous pores follow the grain of the decor, meaning they flawlessly mimic the character of natural wood.