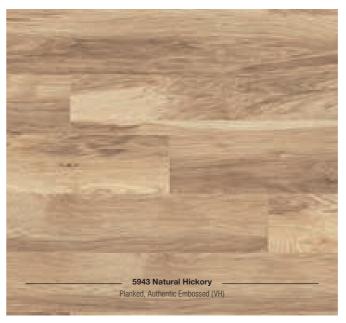

#### **AUTHENTIC EMBOSSED**

The high quality Authentic Embossed structures feature elegant contrasting and a thrilling multi-gloss effect that emphasises the depth of the structure with matt and gloss elements that reflect the light differently. The synchronous pores follow the grain of the decor, meaning they flawlessly mimic the character of natural wood.