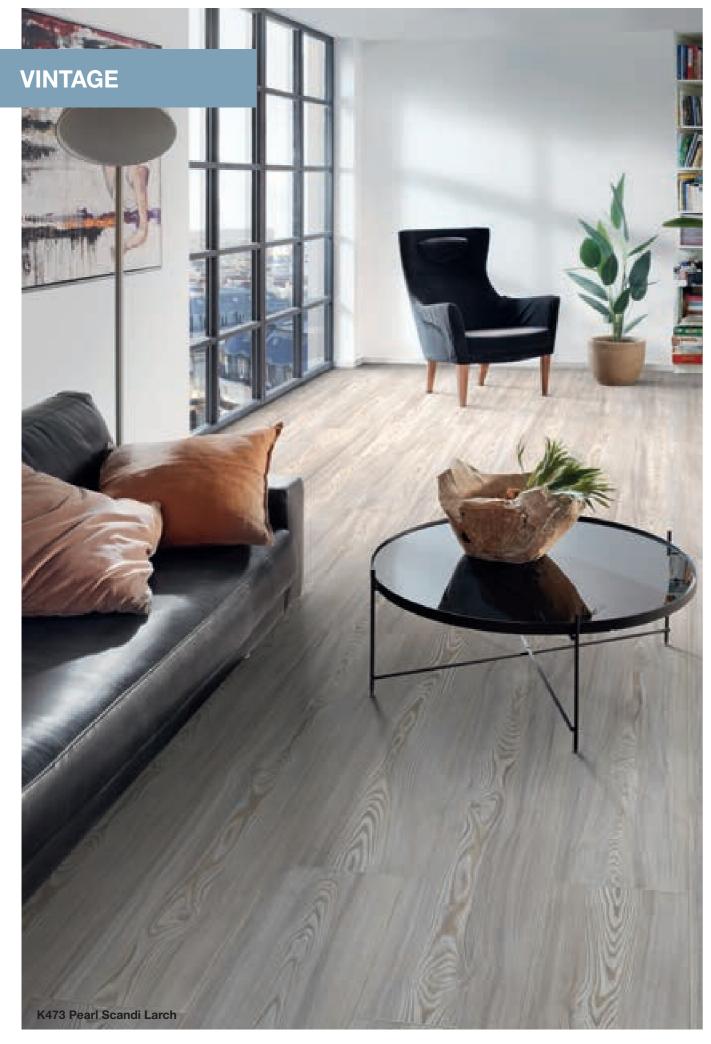

#### **AUTHENTIC EMBOSSED**

The high quality Authentic Embossed structures feature elegant contrasting and a thrilling multi-gloss effect that emphasises the depth of the structure with matt and gloss elements that reflect the light differently. The synchronous pores follow the grain of the decor, meaning they flawlessly mimic the character of natural wood.