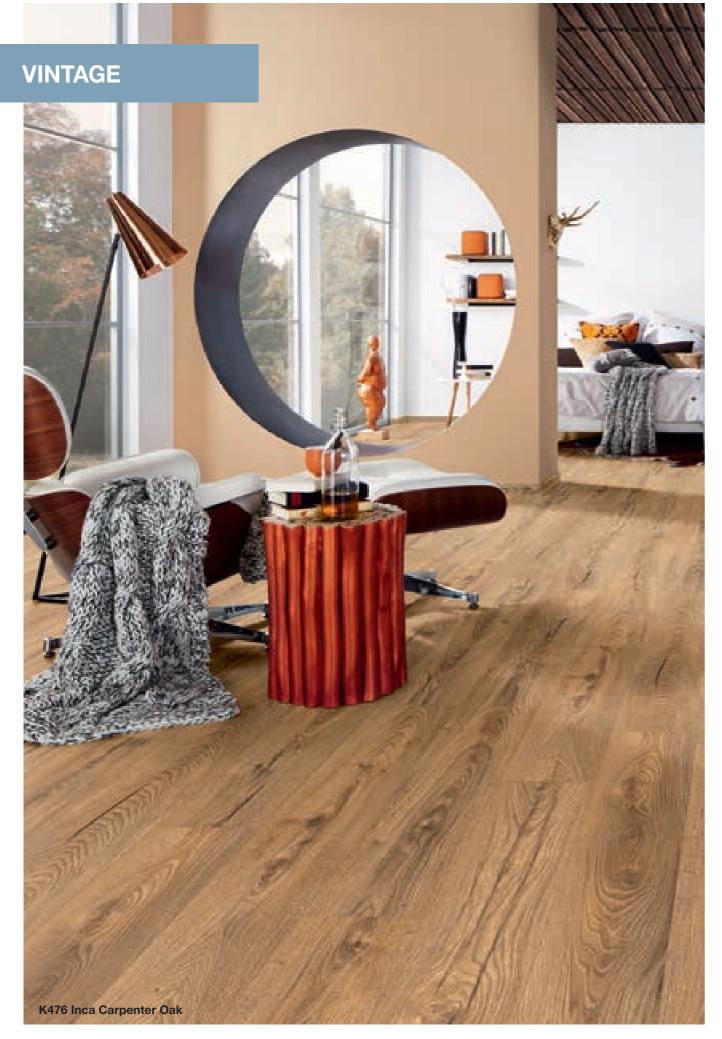

#### **AUTHENTIC EMBOSSED**

The high quality Authentic Embossed structures feature elegant contrasting and a thrilling multi-gloss effect that emphasises the depth of the structure with matt and gloss elements that reflect the light differently. The synchronous pores follow the grain of the decor, meaning they flawlessly mimic the character of natural wood.