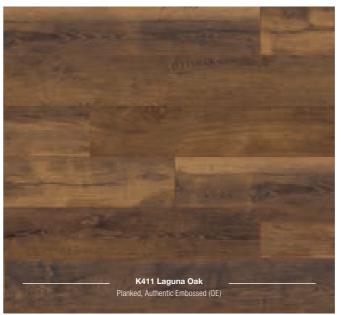

#### **AUTHENTIC EMBOSSED**

The high quality Authentic Embossed structures feature elegant contrasting and a thrilling multi-gloss effect that emphasises the depth of the structure with matt and gloss elements that reflect the light differently. The synchronous pores follow the grain of the decor, meaning they flawlessly mimic the character of natural wood.