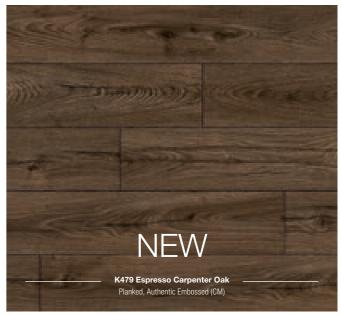

#### **AUTHENTIC EMBOSSED**

The high quality Authentic Embossed structures feature elegant contrasting and a thrilling multi-gloss effect that emphasises the depth of the structure with matt and gloss elements that reflect the light differently. The synchronous pores follow the grain of the decor, meaning they flawlessly mimic the character of natural wood.