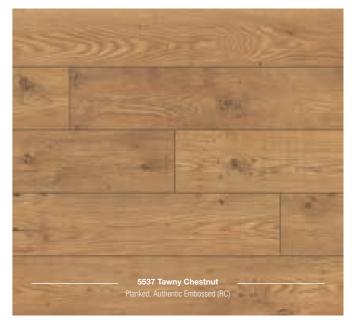

#### **AUTHENTIC EMBOSSED**

The high quality Authentic Embossed structures feature elegant contrasting and a thrilling multi-gloss effect that emphasises the depth of the structure with matt and gloss elements that reflect the light differently. The synchronous pores follow the grain of the decor, meaning they flawlessly mimic the character of natural wood.